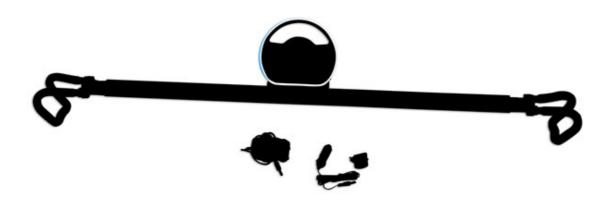

## **Under Bonnet Work Lamp - 10 Watt**

Under bonnet worklamp rechargeable lighting mode: high/low and off. 120° rotatable base, working time 1.5 hours (high) 5 hours (low).

## **Additional Information**

- The slide rail can suit bonnet sizes from 120-180cm and allows lamp to be moved from left to right. Waterproof to IP65.
- The lamp is detachable and is fitted with magnets with a 120° rotatable base. Useful as a floodlight. Lamp size 170mm x 160mm x 55mm.
- · Charging time 3.5- 4.5 hours, working time 1.5 hours (high) and 5 hours (low). Dimmer Function Hold button for 2 seconds.
- Supplied with 2 built-in 2200mAh Li-ion rechargeable batteries.
- Supplied with a BS/EU interchangeable 12v DC charger. CE, UKCA & RoHS compliant.