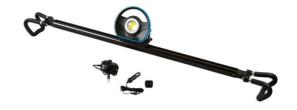

## **Under Bonnet Work Lamp - 10 Watt**

Under bonnet worklamp rechargeable lighting mode: high/low and off. 120° rotatable base, working time 1.5 hours (high) 5 hours (low).

## **Additional Information**

- The slide rail can suit bonnet sizes from 120-180cm and allows lamp to be moved from left to right. Waterproof to IP65.
- The lamp is detachable and is fitted with magnets with a 120° rotatable base. Useful as a floodlight. Lamp size 170mm x 160mm x 55mm.
- · Charging time 3.5- 4.5 hours, working time 1.5 hours (high) and 5 hours (low). Dimmer Function Hold button for 2 seconds.
- Supplied with 2 built-in 2200mAh Li-ion rechargeable batteries.
- Supplied with a BS/EU interchangeable 12v DC charger. CE, UKCA & RoHS compliant.