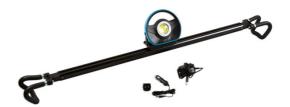

## **Under Bonnet Work Lamp - 10 Watt**

Under bonnet worklamp rechargeable lighting mode: high/low and off. 120° rotatable base, working time 1.5 hours (high) 5 hours (low).

## **Additional Information**

- The slide rail can suit bonnet sizes from 120-180cm and allows lamp to be moved from left to right. Waterproof to IP65.
- The lamp is detachable and is fitted with magnets with a 120° rotatable base. Useful as a floodlight. Lamp size 170mm x 160mm x 55mm.
- · Charging time 3.5- 4.5 hours, working time 1.5 hours (high) and 5 hours (low). Dimmer Function Hold button for 2 seconds.
- Supplied with 2 built-in 2200mAh Li-ion rechargeable batteries.
- Supplied with a BS/EU interchangeable 12v DC charger. CE, UKCA & RoHS compliant.