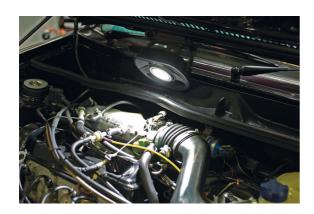

## **Under Bonnet Work Lamp - 10 Watt**

Under bonnet worklamp rechargeable lighting mode: high/low and off. 120° rotatable base, working time 1.5 hours (high) 5 hours (low).

## **Additional Information**

- The slide rail can suit bonnet sizes from 120-180cm and allows lamp to be moved from left to right. Waterproof to IP65.
- The lamp is detachable and is fitted with magnets with a 120° rotatable base. Useful as a floodlight. Lamp size 170mm x 160mm x 55mm.
- · Charging time 3.5- 4.5 hours, working time 1.5 hours (high) and 5 hours (low). Dimmer Function Hold button for 2 seconds.
- Supplied with 2 built-in 2200mAh Li-ion rechargeable batteries.
- Supplied with a BS/EU interchangeable 12v DC charger. CE, UKCA & RoHS compliant.